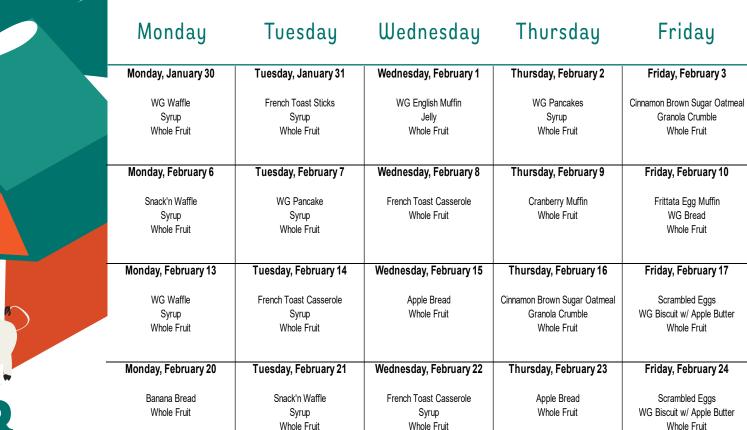

WG = Whole Grain

CHP = Cantaloupe, Honeydew, Pineapple

WINTER
Hot Packaged
Breakfast

February 2023

GourmetGorilla.com

<sup>\*</sup>We are an equal opportunity employer.

<sup>\*\*</sup>Two types of milk are offered with each meal.

February 2023

| Monday                                  | Tuesday                               | Wednesday                                           | Thursday                              | Friday                                                          |
|-----------------------------------------|---------------------------------------|-----------------------------------------------------|---------------------------------------|-----------------------------------------------------------------|
| Monday, January 30                      | Tuesday, January 31                   | Wednesday, February 1                               | Thursday, February 2                  | Friday, February 3                                              |
| Cereal<br>String Cheese<br>Applesauce   | Apple Bread<br>Orange Slices          | Parfait w/ Peach Yogurt<br>Granola Crumble<br>Melon | Gingerbread Muffin<br>Fruit Salad CH  | Blueberry Bread<br>Melon                                        |
| Monday, February 6                      | Tuesday, February 7                   | Wednesday, February 8                               | Thursday, February 9                  | Friday, February 10                                             |
| Cereal<br>String Cheese<br>Apple Slices | Banana bread<br>Applesauce            | WG Bagel<br>Cream Cheese Cup<br>Raisin Box          | Cranberry Muffin<br>Pineapple         | Strawberry Darlington Bar<br>Melon                              |
| Monday, February 13                     | Tuesday, February 14                  | Wednesday, February 15                              | Thursday, February 16                 | Friday, February 17                                             |
| Cereal<br>String Cheese<br>Raisin Box   | Apple Bread<br>Pear Slices            | Cinnamon Muffin<br>Orange Slices                    | WG Bagel<br>Cream Cheese Cup<br>Melon | Parfait w/ Vanilla Yogurt<br>Granola Crumble<br>Fruit Salad CHP |
| Monday, February 20                     | Tuesday, February 21                  | Wednesday, February 22                              | Thursday, February 23                 | Friday, February 24                                             |
| Banana Bread<br>Pear Slices             | Cereal<br>String Cheese<br>Applesauce | WG Bagel<br>Cream Cheese<br>Raisin Box              | ChocoCrisp GrowBar<br>Melon           | Parfait w/ Vanilla Yogurt<br>Granola Crumble<br>Fruit Salad CH  |